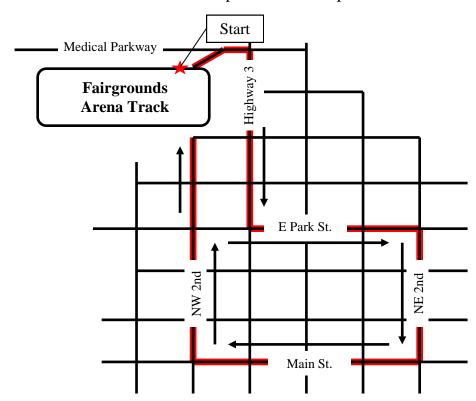

### Parade Line-Up and Route Map

Thank you for being part of the 42nd Annual Hells Canyon Mule Days Parade...

Please be sure to get your entry form back as soon as possible.